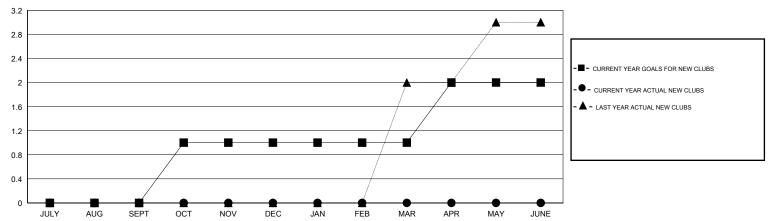

## GOALS AND ACTUAL NEW CLUBS CUMULATIVE

| <b>■-</b> c | URRENT YEAR GOALS FOR NEW |  |  |
|-------------|---------------------------|--|--|
| MEMBERS     |                           |  |  |

CURRENT YEAR ACTUAL MEMBERS

## District 201N5

Results as of: 6/30/2016

**LOCATION AUSTRALIA** John Muller GMT CA 7

|                       |                  | Clubs     |                  |                  |                       |                    | Members                             |                    |                  |
|-----------------------|------------------|-----------|------------------|------------------|-----------------------|--------------------|-------------------------------------|--------------------|------------------|
| RESULTS FOR 2016-2017 |                  |           |                  |                  | RESULTS FOR 2016-2017 |                    |                                     |                    |                  |
| QUARTER               | NEW CLUB<br>GOAL | NEW CLUBS | DROPPED<br>CLUBS | NET<br>GAIN/LOSS | QUARTER               | NEW MEMBER<br>GOAL | CHARTER AND<br>NEW MEMBERS<br>ADDED | DROPPED<br>MEMBERS | NET<br>GAIN/LOSS |
| JULY/AUG/SEPT         | 0                | 0         | 0                | 0                | JULY/AUG/SEPT         | 25                 | 0                                   | 0                  | 0                |
| OCT/NOV/DEC           | 1                | 0         | 0                | 0                | OCT/NOV/DEC           | 35                 | 0                                   | 0                  | 0                |
| JAN/FEB/MAR           | 0                | 0         | 0                | 0                | JAN/FEB/MAR           | -10                | 0                                   | 0                  | 0                |
| APR/MAY/JUNE          | 1                | 0         | 0                | 0                | APR/MAY/JUNE          | 25                 | 0                                   | 0                  | 0                |