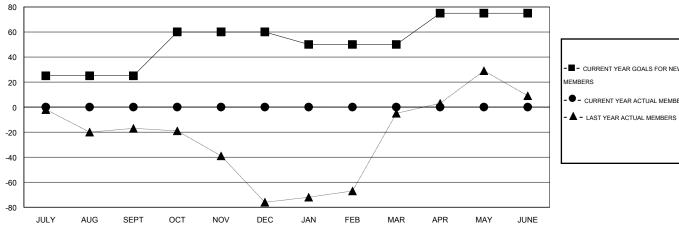

## District 201N5

Results as of: 6/30/2016

**LOCATION AUSTRALIA** John Muller GMT CA 7

|                       |                  | Clubs     |                  |                  |                       |                    | Members                             |                    |                  |
|-----------------------|------------------|-----------|------------------|------------------|-----------------------|--------------------|-------------------------------------|--------------------|------------------|
| RESULTS FOR 2016-2017 |                  |           |                  |                  | RESULTS FOR 2016-2017 |                    |                                     |                    |                  |
| QUARTER               | NEW CLUB<br>GOAL | NEW CLUBS | DROPPED<br>CLUBS | NET<br>GAIN/LOSS | QUARTER               | NEW MEMBER<br>GOAL | CHARTER AND<br>NEW MEMBERS<br>ADDED | DROPPED<br>MEMBERS | NET<br>GAIN/LOSS |
| JULY/AUG/SEPT         | 0                | 0         | 0                | 0                | JULY/AUG/SEPT         | 25                 | 0                                   | 0                  | 0                |
| OCT/NOV/DEC           | 1                | 0         | 0                | 0                | OCT/NOV/DEC           | 35                 | 0                                   | 0                  | 0                |
| JAN/FEB/MAR           | 0                | 0         | 0                | 0                | JAN/FEB/MAR           | -10                | 0                                   | 0                  | 0                |
| APR/MAY/JUNE          | 1                | 0         | 0                | 0                | APR/MAY/JUNE          | 25                 | 0                                   | 0                  | 0                |